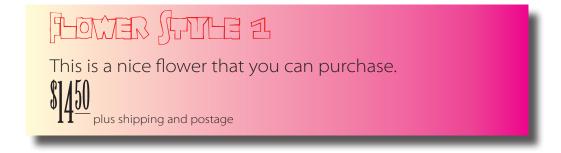

### **Step 1:** Create base Paragraph styles

Flower Style 1
This is a nice flower that you can purchase.
\$14.50 plus shipping and postage

This is a nice flower that you can purchase.

\$14.50 plus shipping and postage

# **Step 2:** Set up Next Style settings in Paragraph style

This is a nice flower that you can purchase.

\$14.50 plus shipping and postage

## **Step 4:** Set up Nested Styles settings in Paragraph style

This is a nice flower that you can purchase.

\$14.50 plus shipping and postage

This is a nice flower that you can purchase.

 $\sqrt{100}$  plus shipping and postage

## **Step 5:** Apply background color, drop shadow, and frame inset

This is a nice flower that you can purchase.